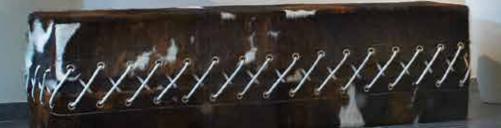

#### STYLISH AND EXCLUSIVE, PERMEATED WITH THE PUREST LUXURY, NATURAL COLOURS IN RICH SHADES GUARANTEE AN UNUSUALLY PLEASANT STIMULATING SENSATION.

Covered with exotic cowhide from South America, the pouffe air on Hide collection satisfies all your senses. from

# HAIR ON HIDE COLLECTION

# HAIR ON HIDE COLLECTION

RESIDENTIAL

### SMALL PLACES APPEAR LARGER WHEN LARGE FURNITURE IS PLACED IN THEM.

The cover of the Couchon consists of a single piece of South American cowhide. No seams are visible on the top of the pouffe, the pattern is not interrupted. The Couchon cover can be removed for professional cleaning.