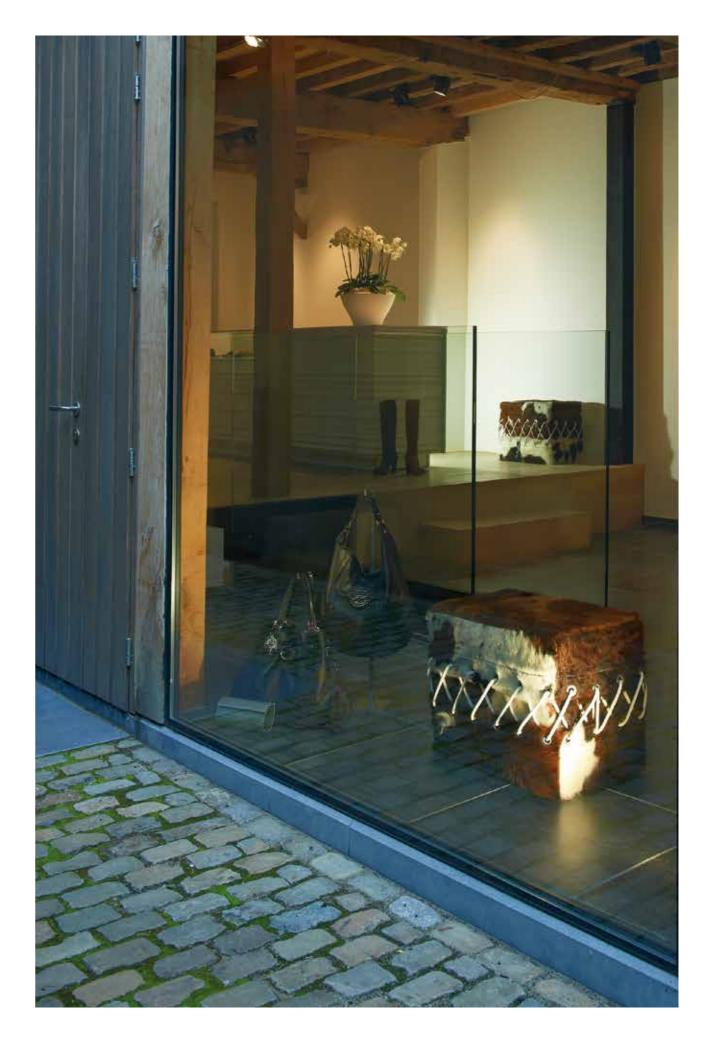

#### STYLISH AND EXCLUSIVE, PERMEATED WITH THE PUREST LUXURY, NATURAL COLOURS IN RICH SHADES GUARANTEE AN UNUSUALLY PLEASANT STIMULATING SENSATION.

Covered with exotic cowhide from South America, the pouffe air on Hide collection satisfies all your senses. from

# HAIR ON HIDE COLLECTION

# HAIR ON HIDE COLLECTION

RESIDENTIAL

### SMALL PLACES APPEAR LARGER WHEN LARGE FURNITURE IS PLACED IN THEM.

The cover of the Couchon consists of a single piece of South American cowhide. No seams are visible on the top of the pouffe, the pattern is not interrupted. The Couchon cover can be removed for professional cleaning.