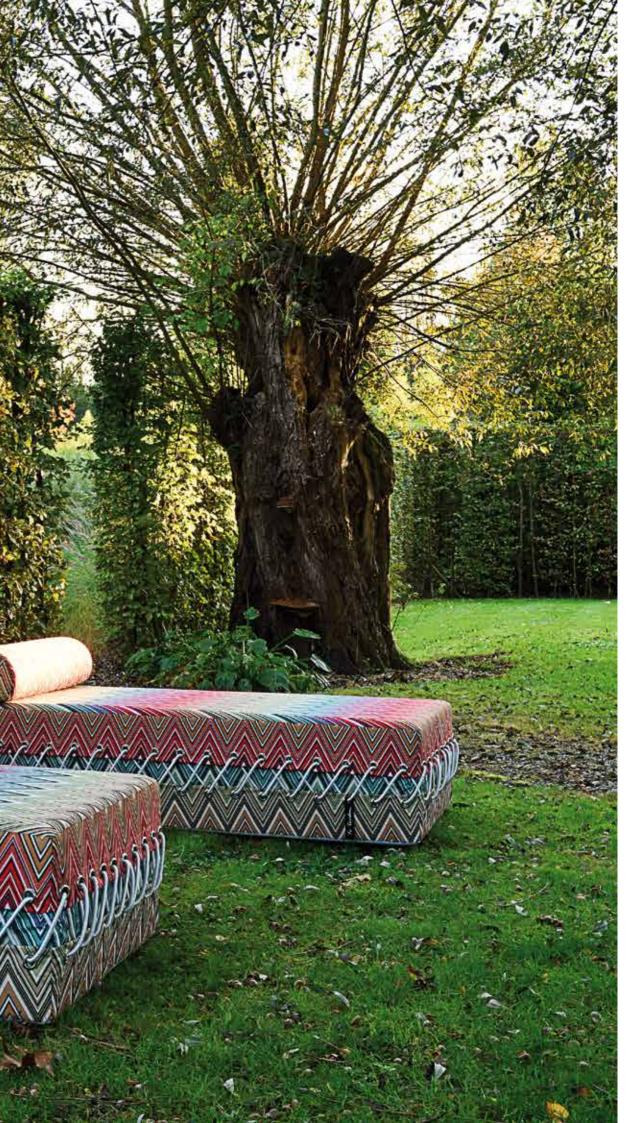

### LE COUCHON DRESSED BY MISSONI HOME COLLECTION

TWO PERFECT WORLDS COLLIDE HERE

#### A PROJECT FOR THE DECORATION OF THE HOUSE. BROAD OVERVIEW OF ELEMENTS

The fabric, the starting point, one arrives at furnishing. Along the thread of the fabric and its many profiles of matter, hatch the attractive proposals to decorate inside and outside the home. From the large living lounge, the lounge areas including bed and bath spaces facing towards the outside of gardens and terraces.

The collection designed by Rosita Missoni, where the sense of color interweaves with manufacturing ability, stands out for its sunny personality and creative spirit.

In its design concept "home" move the inspiration and emotions of fashion. Translate this complex set of ideas into solutions textile and furniture makes it possible for almost symbiotic collaboration between two leading Italian companies: first, Missoni, one of the top fashion designers, and other T&J Vestor, a long family tradition in home fabrics and furnishings of high range.