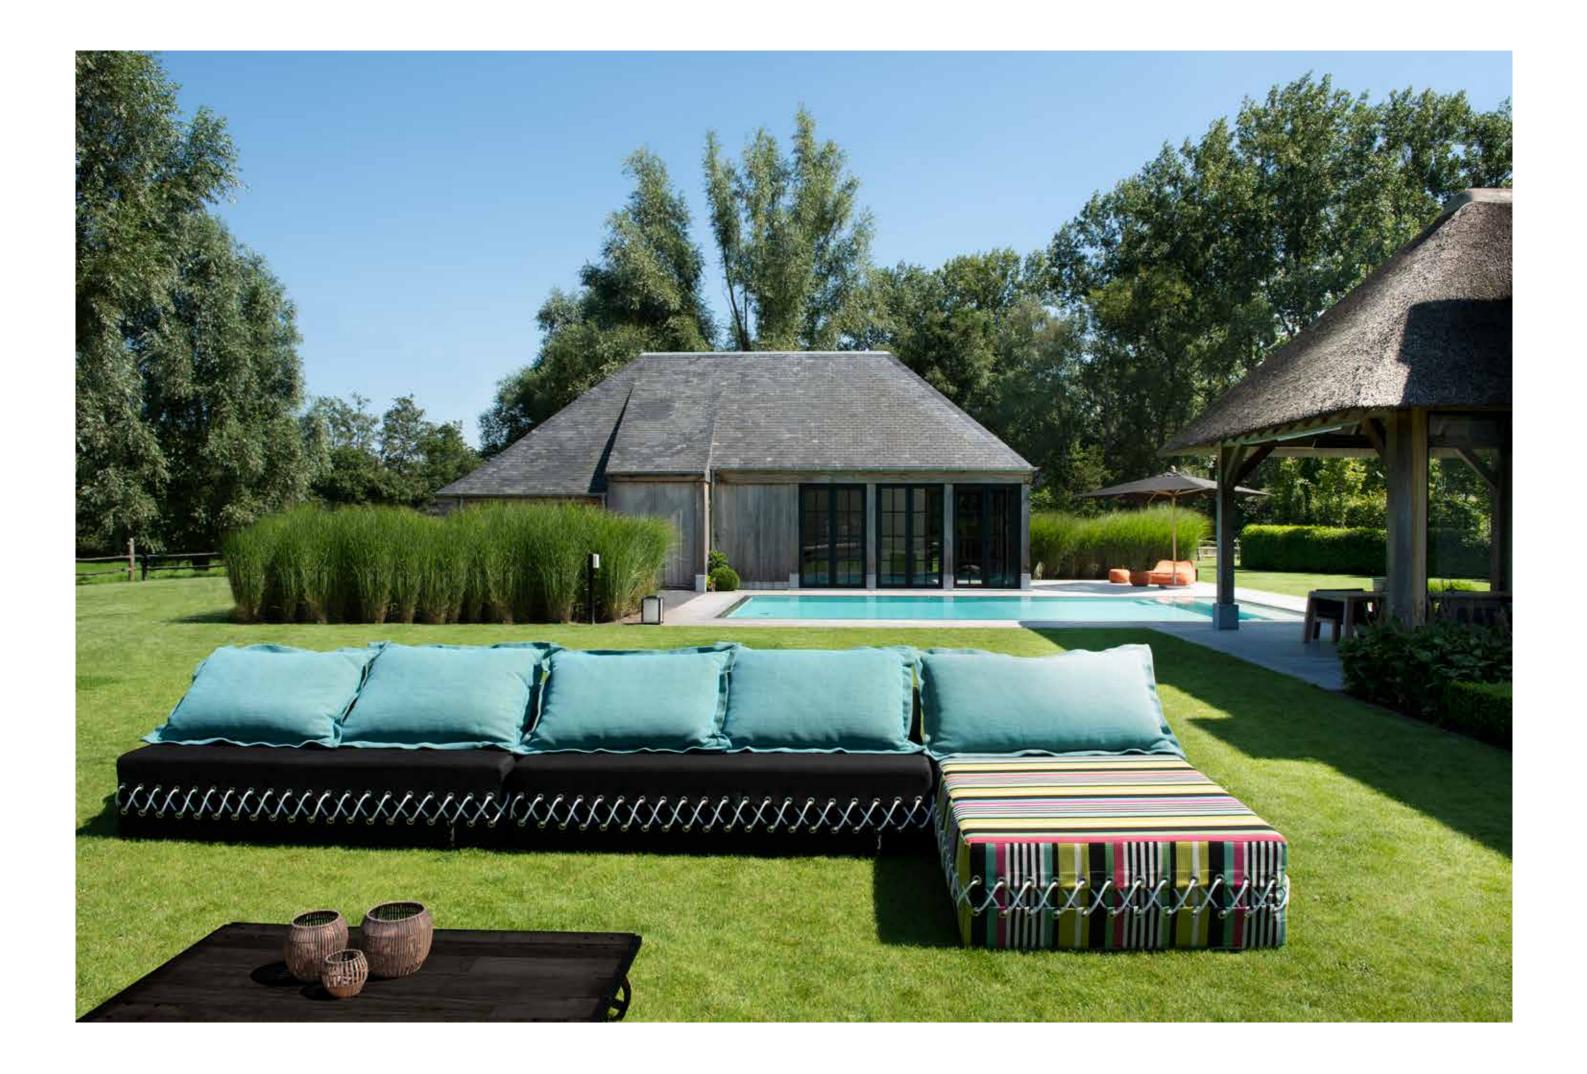

### LE COUCHON DRESSED BY MISSONI HOME COLLECTION

TWO PERFECT WORLDS COLLIDE HERE

#### A PROJECT FOR THE DECORATION OF THE HOUSE. BROAD OVERVIEW OF ELEMENTS

The fabric, the starting point, one arrives at furnishing. Along the thread of the fabric and its many profiles of matter, hatch the attractive proposals to decorate inside and outside the home. From the large living lounge, the lounge areas including bed and bath spaces facing towards the outside of gardens and terraces.

The collection designed by Rosita Missoni, where the sense of color interweaves with manufacturing ability, stands out for its sunny personality and creative spirit.

In its design concept "home" move the inspiration and emotions of fashion. Translate this complex set of ideas into solutions textile and furniture makes it possible for almost symbiotic collaboration between two leading Italian companies: first, Missoni, one of the top fashion designers, and other T&J Vestor, a long family tradition in home fabrics and furnishings of high range.