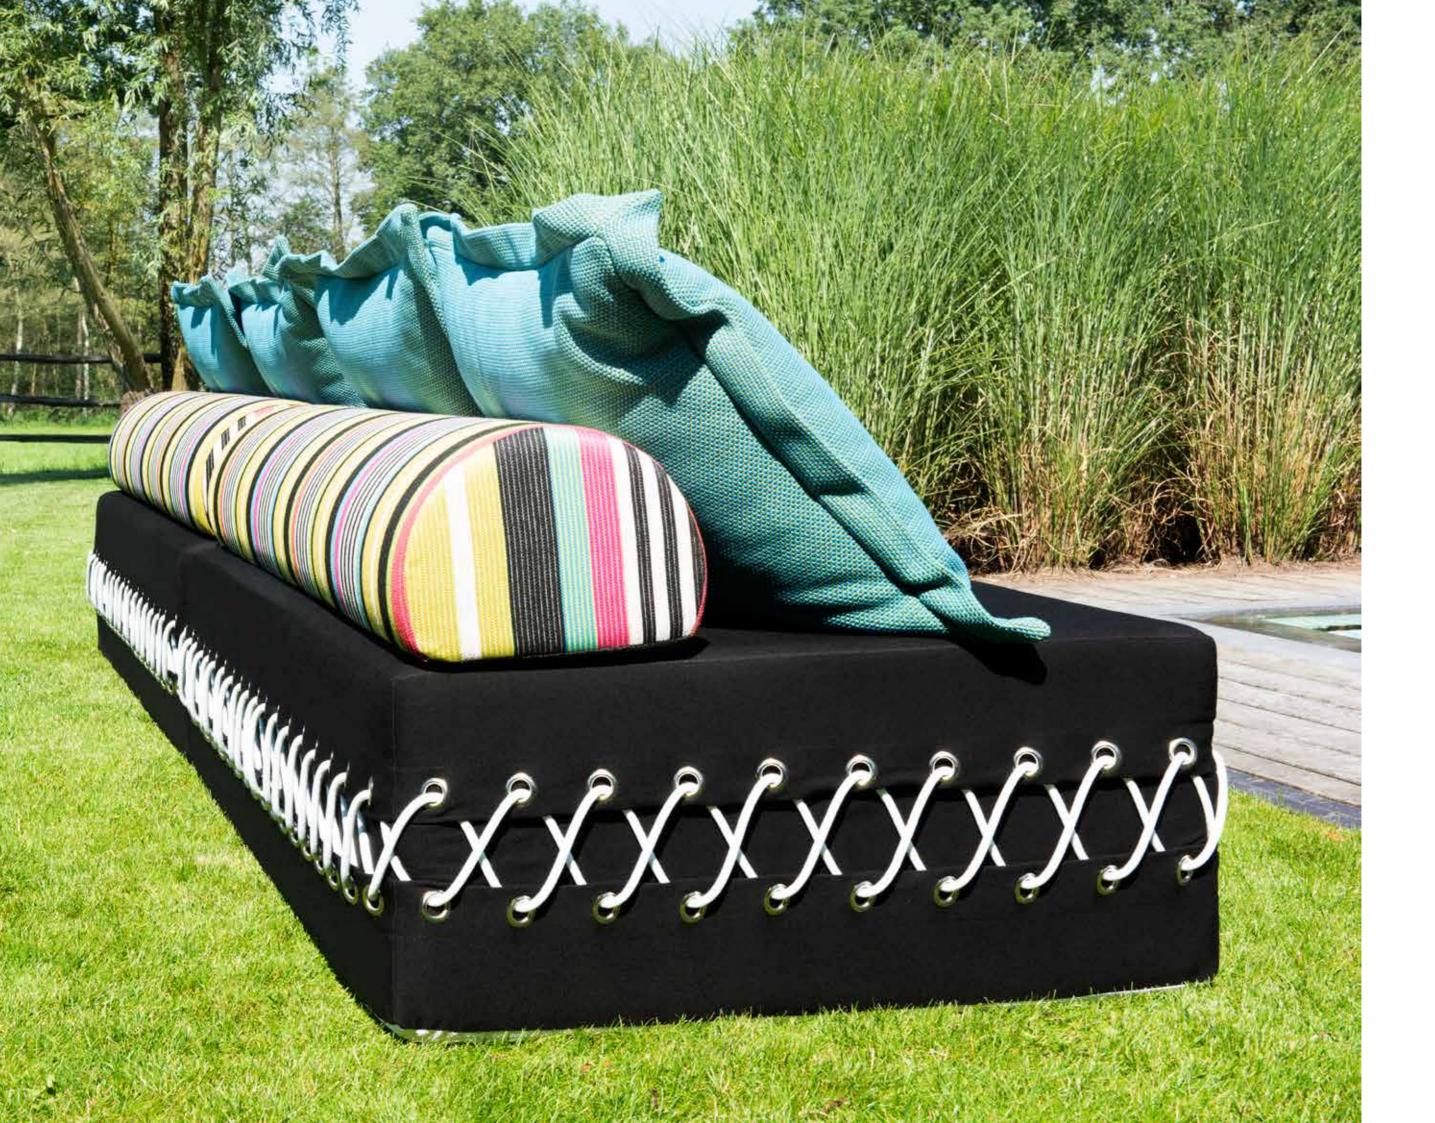

### LE COUCHON DRESSED BY MISSONI HOME COLLECTION

TWO PERFECT WORLDS COLLIDE HERE

#### A PROJECT FOR THE DECORATION OF THE HOUSE. BROAD OVERVIEW OF ELEMENTS

The fabric, the starting point, one arrives at furnishing. Along the thread of the fabric and its many profiles of matter, hatch the attractive proposals to decorate inside and outside the home. From the large living lounge, the lounge areas including bed and bath spaces facing towards the outside of gardens and terraces.

The collection designed by Rosita Missoni, where the sense of color interweaves with manufacturing ability, stands out for its sunny personality and creative spirit.

In its design concept "home" move the inspiration and emotions of fashion. Translate this complex set of ideas into solutions textile and furniture makes it possible for almost symbiotic collaboration between two leading Italian companies: first, Missoni, one of the top fashion designers, and other T&J Vestor, a long family tradition in home fabrics and furnishings of high range.