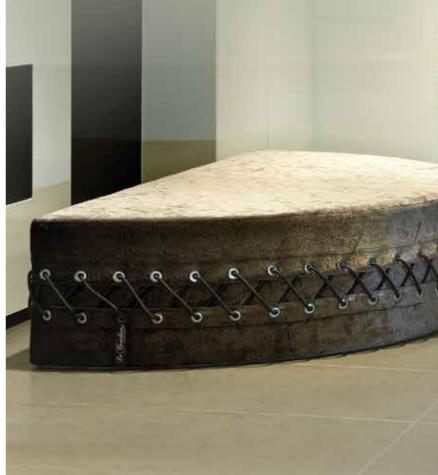

### DRAMATIC, CHIQUE BAROQUE SEDUCES SLEEK MINIMALISM

An exclusive design leads to theatrical simplicity. Le couchon was created as an inviting frivolous extra for exuberant soirées and decadent nights of unrestrained pleasure.

This pouffe pays tribute to the contrast between overwhelming, extravagant Baroque and simple, clear-out minimalism.

Le Couchon Le Grand Pouffe has a passion for bold design. Bold as in exclusive and unique. Bold as in a touch of decadence. We can cover the models with a wide variety of materials in accordance with your personal wishes.

Scandalously chic or divinely luxerious? One thing is certain: the timeless, robust Le Couchon pouffes catch the eye and leave no one indifferent.

> Raffinement... le Couchon Follies Tous droits reservés