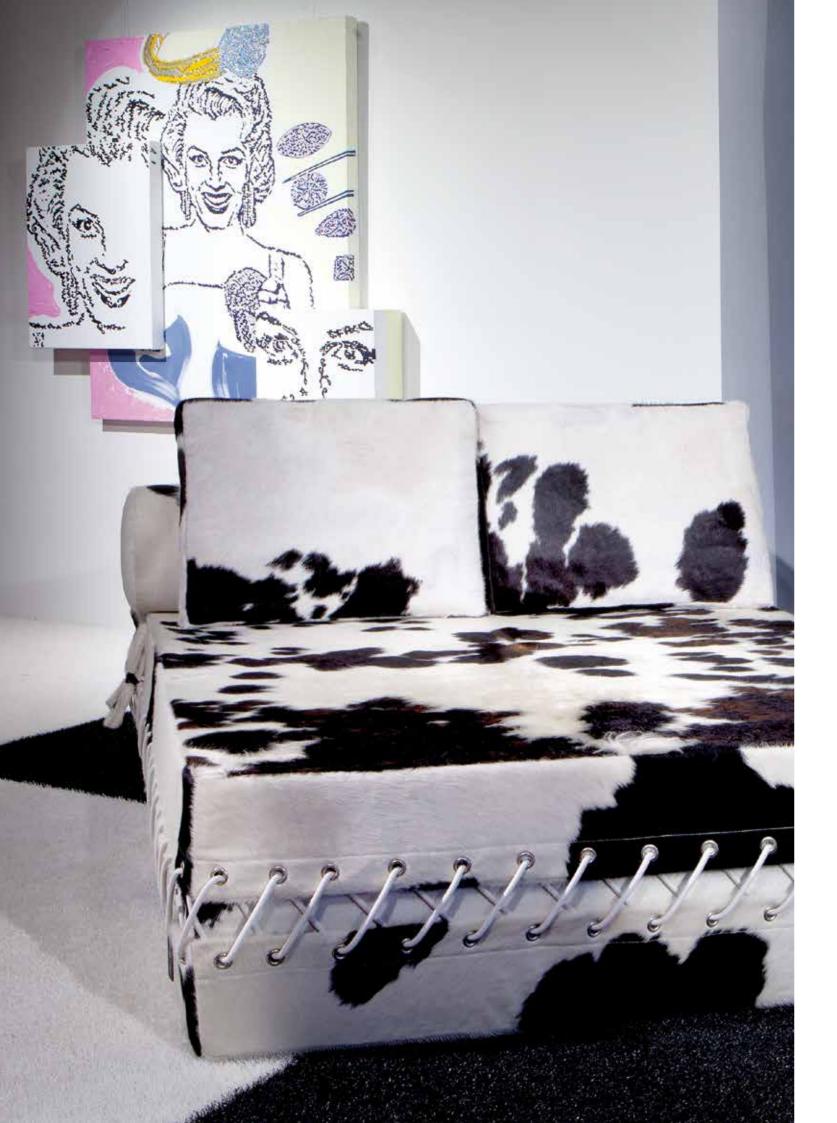

#### STYLISH AND EXCLUSIVE, PERMEATED WITH THE PUREST LUXURY, NATURAL COLOURS IN RICH SHADES GUARANTEE AN UNUSUALLY PLEASANT STIMULATING SENSATION.

Covered with exotic cowhide from South America, the pouffe air on Hide collection satisfies all your senses. from

# HAIR ON HIDE COLLECTION

# HAIR ON HIDE COLLECTION

RESIDENTIAL

### SMALL PLACES APPEAR LARGER WHEN LARGE FURNITURE IS PLACED IN THEM.

The cover of the Couchon consists of a single piece of South American cowhide. No seams are visible on the top of the pouffe, the pattern is not interrupted. The Couchon cover can be removed for professional cleaning.