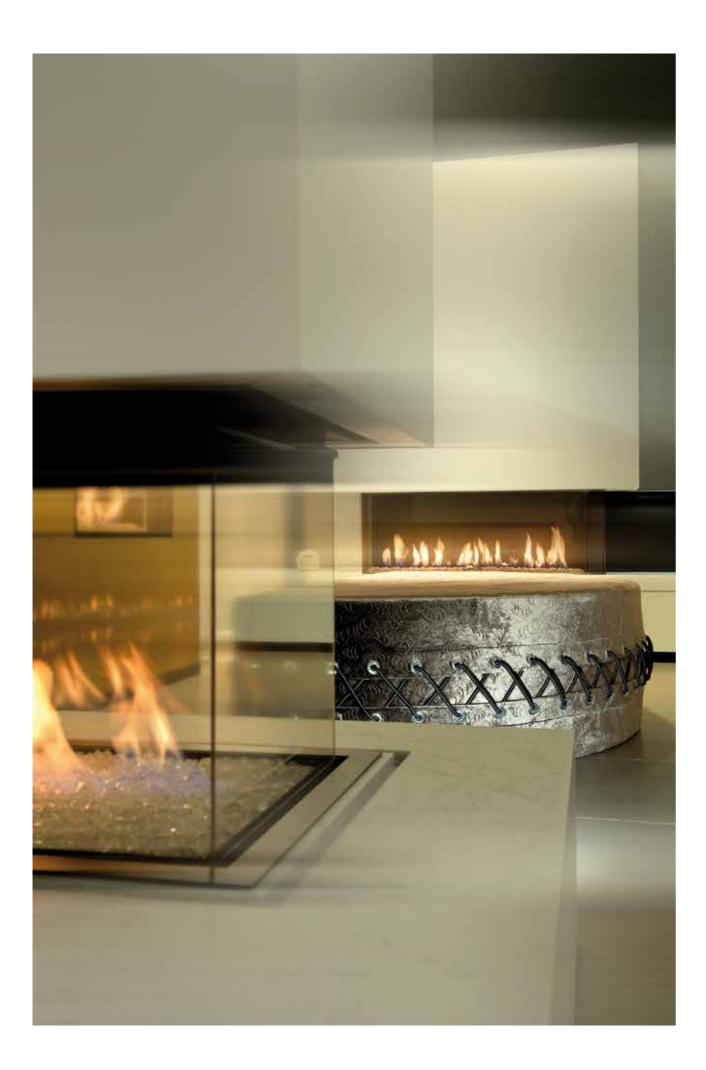

### DRAMATIC, CHIQUE BAROQUE SEDUCES SLEEK MINIMALISM

An exclusive design leads to theatrical simplicity. Le couchon was created as an inviting frivolous extra for exuberant soirées and decadent nights of unrestrained pleasure.

This pouffe pays tribute to the contrast between overwhelming, extravagant Baroque and simple, clear-out minimalism.

Le Couchon Le Grand Pouffe has a passion for bold design. Bold as in exclusive and unique. Bold as in a touch of decadence. We can cover the models with a wide variety of materials in accordance with your personal wishes.

Scandalously chic or divinely luxerious? One thing is certain: the timeless, robust Le Couchon pouffes catch the eye and leave no one indifferent.

> Raffinement... le Couchon Follies Tous droits reservés