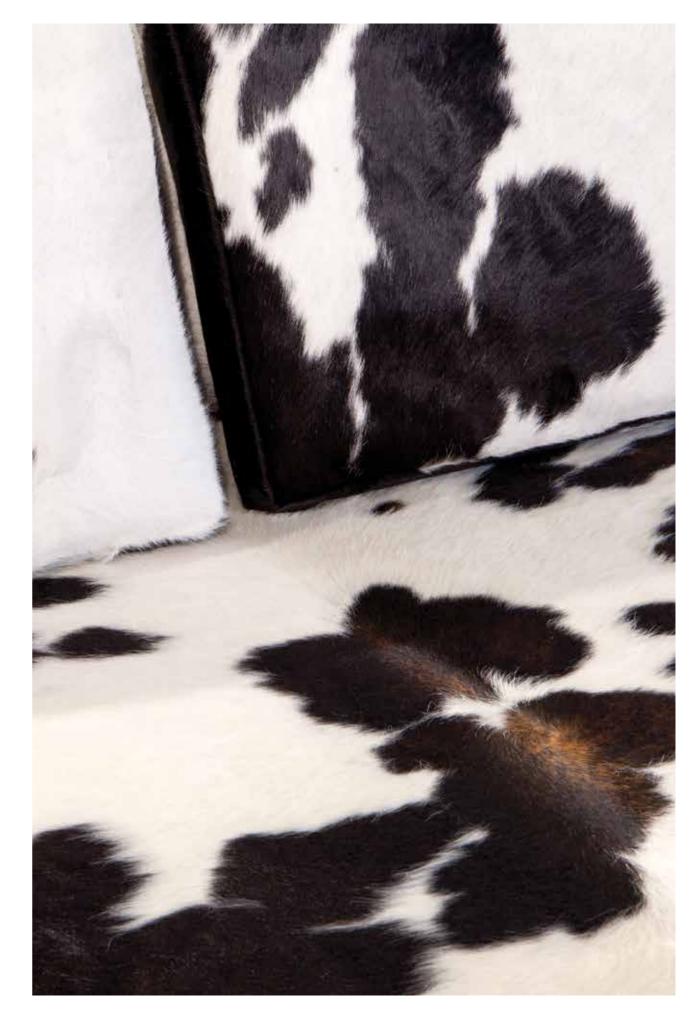

#### STYLISH AND EXCLUSIVE, PERMEATED WITH THE PUREST LUXURY, NATURAL COLOURS IN RICH SHADES GUARANTEE AN UNUSUALLY PLEASANT STIMULATING SENSATION.

Covered with exotic cowhide from South America, the pouffe air on Hide collection satisfies all your senses. from

# HAIR ON HIDE COLLECTION

# HAIR ON HIDE COLLECTION

RESIDENTIAL

### SMALL PLACES APPEAR LARGER WHEN LARGE FURNITURE IS PLACED IN THEM.

The cover of the Couchon consists of a single piece of South American cowhide. No seams are visible on the top of the pouffe, the pattern is not interrupted. The Couchon cover can be removed for professional cleaning.